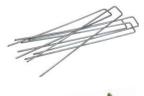

#### **Ground Staples**

Used extensively in soft soil where the extra length ensures a stronger fixture.