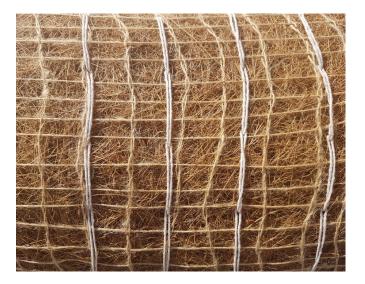

EcoCoir<sup>™</sup> is a natural erosion control blanket system designed to mitigate erosion of topsoil on sloping sites.

# Features/Benefits

- Protects exposed soil from wind and water erosion
- Promotes vegetation growth by providing insulation cover to the spreading root systems of plants
- Adds organic material to inert soils
- Water absorption in low rain areas
- Mulching effect prevents topsoil from drying out
- Made from 100% natural biodegradable fibres
- High tensile strength
- High tear resistance
- Easy to install
- Follows the contours of the soil surface
- Can be secured by either steel ground staples, plastic weed mat pins or biodegradable weed mat pins
- Degrades over 11/2 to 2 years

## **Specifications**

| Mesh/Stitching      | Natural jute twine                          |  |
|---------------------|---------------------------------------------|--|
| Tensile Strength    | Roll direction (MD) 3.5kN/m                 |  |
| Matrix              | 100% Coir<br>(Bio degradable coconut fiber) |  |
| Elongation at Break | Roll direction (MD) > 20%                   |  |
| Weight / m2         | 450gm + 5%                                  |  |
| Roll Length         | 50m                                         |  |
| Roll Width          | 2.4m                                        |  |
| Roll Area (nom)     | 120m2                                       |  |
| Roll Weight         | 43 kg + 5%                                  |  |
| Packaging           | Plastic tube / wrap                         |  |
|                     |                                             |  |