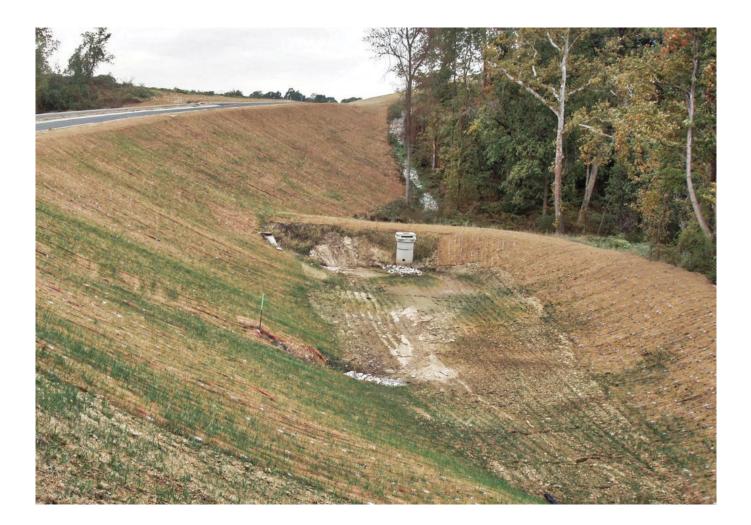

EcoCoir<sup>™</sup> is a natural erosion control blanket system designed to mitigate erosion of topsoil on sloping sites.

## **Applications**

- Erosion control
- Re-vegetation
- Stream bank stabilisation
- New subdivision landscaping
- Large scale land development
- Sloping sites and swales
- Native revegetation projects
- Motorway and roadside landscaping
- Embankments
- Public amenity gardens

# Features/Benefits

- Protects exposed soil from wind and water erosion
- Promotes vegetation growth by providing insulation cover to the spreading root systems of plants
- Adds organic material to inert soils
- Water absorption in low rain areas
- Mulching effect prevents topsoil from drying out
- Made from 100% natural biodegradable fibres
- High tensile strength
- High tear resistance
- Easy to install
- Follows the contours of the soil surface
- Can be secured by either steel ground staples, plastic weed mat pins or biodegradable weed mat pins
- Degrades over 11/2 to 2 years