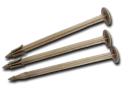

#### **BioPins**

Used in situations where environmental considerations are a priority, being a totally 100% biodegradable natural product. Fit well with heavier grade mattings such as 750gsm. Ideal for areas where pedestrian access may occur.