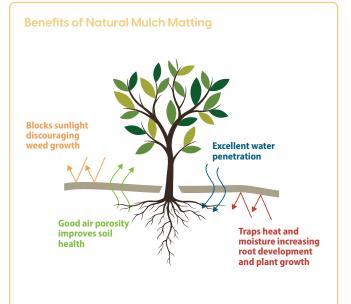

## Features/Benefits

- Similar benefits to EcoWool™
- 100% natural product
- Manufactured from a high density needle punched jute fibre
- Reinforced with a tough jute-twine grid for extra stability
- Stabilises soil and reduces erosion on sloping sites
- Provides weed suppression temporarily until plants establish
- A natural alternative to synthetic weed matting
- Designed to biodegrade over time