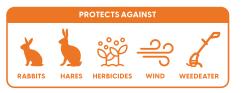

## **Features**

- Protects plants naturally against browsing animals, herbicide sprays and harsh elements
- Provides its own micro-climate to help plants survive and enhance growth
- Manufactured using a tough recycled fibre board that has excellent puncture resistant properties and high bursting strength
- High 'Wet Strength' due to its FDA compliant moisture barrier helping it withstand damp environments
- Fast and secure install with its innovative tab and slot design. Has two unique stake ports to ensure guards are locked in place and stable in the wind.

## **Benefits**

- Sloped design for easy placement on hillsides where necessary
- Neutral colour creates aesthetically pleasing landscapes
- Removal of guards not necessary as they biodegrade down to mulch, however they can be removed or recycled if desired
- Provides good protection in the field for up to 24 months. The rate of degradation is dependent on climate and site conditions.