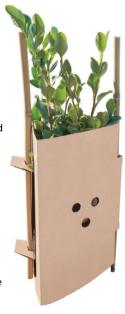

## **Features**

- Protects plants naturally against browsing animals, herbicide sprays and harsh elements
- Provides its own micro-climate to help plants survive and enhance growth
- Manufactured using a tough recycled fibre board that has excellent puncture resistant properties and high bursting strength
- High 'Wet Strength' due to its FDA compliant moisture barrier helping it withstand damp environments
- Fast and secure install with its innovative tab and slot design. Has two unique stake ports to ensure guards are locked in place and stable in the wind.

## **Benefits**

- Sloped design for easy placement on hillsides where necessary
- Neutral colour creates aesthetically pleasing landscapes
- Removal of guards not necessary as they biodegrade down to mulch, however they can be removed or recycled if desired
- Provides good protection in the field for up to 24 months. The rate of degradation is dependent on climate and site conditions.