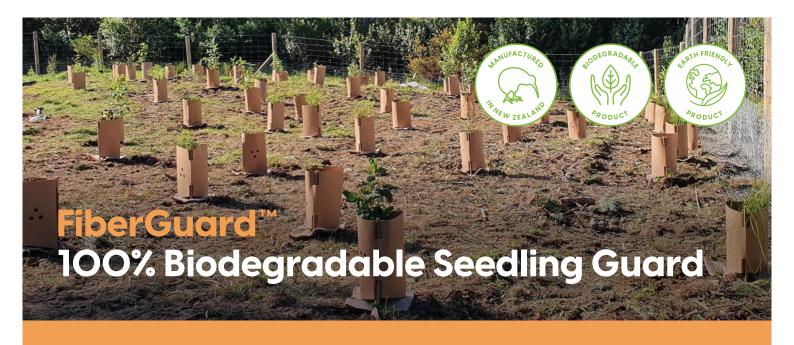

Designed and created in NZ from natural pulp fibre and coated with a durable food safe moisture barrier.

## **Features**

- Protects plants naturally against browsing animals, herbicide sprays and harsh elements
- Provides its own micro-climate to help plants survive and enhance growth
- Manufactured using a tough recycled fibre board that has excellent puncture resistant properties and high bursting strength
- High 'Wet Strength' due to its FDA compliant moisture barrier helping it withstand damp environments
- Fast and secure install with its innovative tab and slot design. Has two unique stake ports to ensure guards are locked in place and stable in the wind.

## **Benefits**

- Sloped design for easy placement on hillsides where necessary
- Neutral colour creates aesthetically pleasing landscapes
- Removal of guards not necessary as they biodegrade down to mulch, however they can be removed or recycled if desired
- Provides good protection in the field for up to 24 months. The rate of degradation is dependent on climate and site conditions.