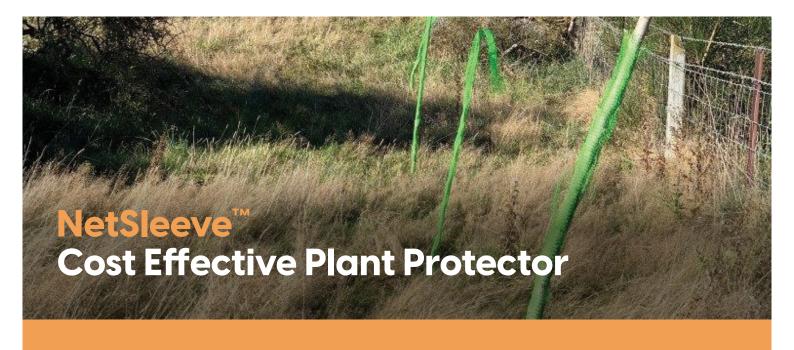

The KBC NetSleeve™ is the most popular self-expanding plant protection method for willows and seedlings.

## Features/Benefits

- Protects against browsing rabbits, possums and birds
- The lowest cost seedling protector available
- · Continuous netting sleeve made from UV stable plastic
- Simply cut to length and slide over young seedlings or willow poles
- Will expand as the seedling/ pole establishes
- Very quick to install great for larger revegetation projects etc. where cost is a major consideration
- Supplied in 250m rolls x 200mm diameter
- This is the same product as Netlon