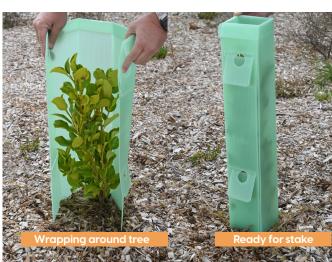

KBC SquareGuard™ 'wraparound' tree shelters are commonly known as the tree growers' 'insurance policy'. They provide great protection from browsing while providing an ideal micro-climate for growth.

## Features/Benefits

- Translucent twin-wall polypropylene design provides sufficient light and an ideal micro-climate for small seedlings
- 10's of thousands in use all over NZ
- Used by local authorities, nut growers, olive growers, native revegetation teams, farm foresters etc.
- Wraparound
- Recyclable
- Reusable