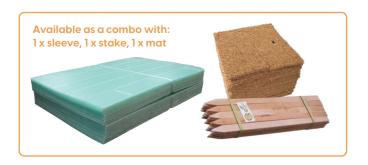

| Code | Description                            | Pack Qty |
|------|----------------------------------------|----------|
| 1011 | SquareGuard - 600mm H x 100mm sq.      | 50       |
| 2100 | SquareGuard 60 Combo                   | 50       |
| 1012 | SquareGuard Maxi - 600mm H x 150mm sq. | 50       |
| 2101 | SquareGuard Maxi Combo                 | 50       |
| 1014 | SquareGuard 75 - 750mm H x 100mm sq.   | 50       |
| 2103 | SquareGuard 75 Combo                   | 50       |
| 1015 | SquareGuard 120 - 1.2m H x 125mm sq.   | 25       |
| 2109 | SquareGuard 120 Combo                  | 25       |