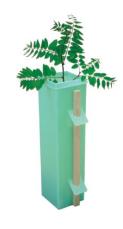

| Code | Description                            | Pack Qty |
|------|----------------------------------------|----------|
| 1011 | SquareGuard - 600mm H x 100mm sq.      | 50       |
| 2100 | SquareGuard 60 Combo                   | 50       |
| 1012 | SquareGuard Maxi - 600mm H x 150mm sq. | 50       |
| 2101 | SquareGuard Maxi Combo                 | 50       |
| 1014 | SquareGuard 75 - 750mm H x 100mm sq.   | 50       |
| 2103 | SquareGuard 75 Combo                   | 50       |
| 1015 | SquareGuard 120 - 1.2m H x 125mm sq.   | 25       |
| 2109 | SquareGuard 120 Combo                  | 25       |