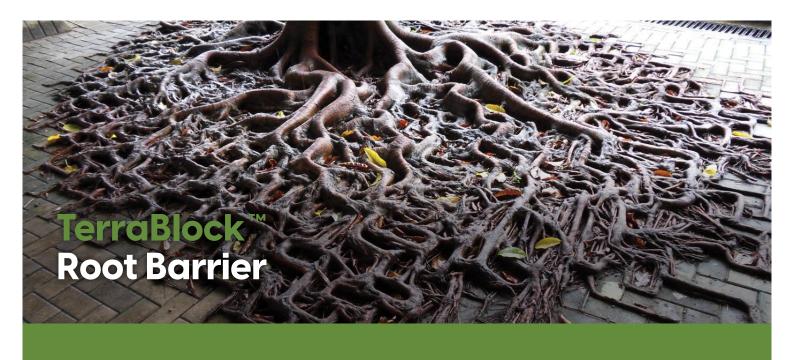

TerraBlock<sup>™</sup> Root Barrier is designed for sub-surface use to prevent the migration and spreading of plant roots that could cause costly damage to nearby drains, foundations and hard landscaping.