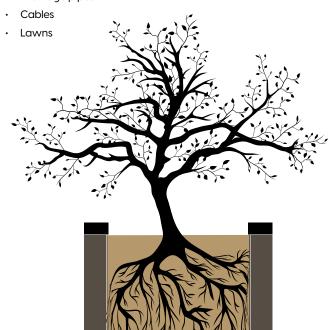

## **Application**

Prevent root damage to:

- Buildings
- Walls
- Paths
- Drainage pipes

For more info or questions contact our friendly team

sales@advancelandscape.co.nz www.advancelandscape.co.nz