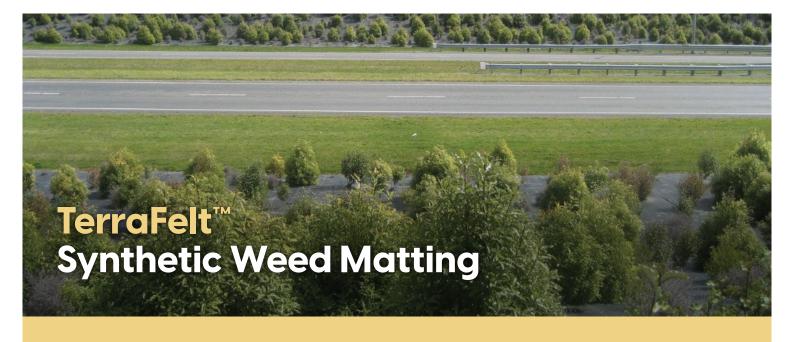

Very popular high density needle punched polyester weed mat with 3 to 4 year UV rating. This product is used extensively in situations where superior performance and economics are a priority.

Coming in widths up to 4 metres wide by 100m long, this 150gsm product reduces laying time, is easy to install and gives operator efficiency. TerraFelt has good hydrophillic properties allowing water to penetrate and soil to breathe. Coupled with our new M100 Staple Gun, purchasers are finding this system's efficiency second to none.