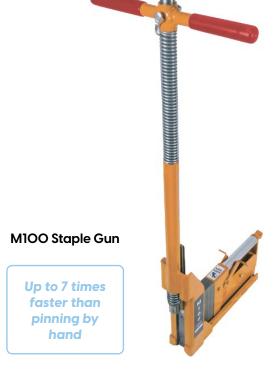

Very popular high density needle punched polyester weed mat with 3 to 4 year UV rating. This product is used extensively in situations where superior performance and economics are a priority.

Coming in widths up to 4 metres wide by 100m long, this 150gsm product reduces laying time, is easy to install and gives operator efficiency. TerraFelt has good hydrophillic properties allowing water to penetrate and soil to breathe. Coupled with our new M100 Staple Gun, purchasers are finding this system's efficiency second to none.