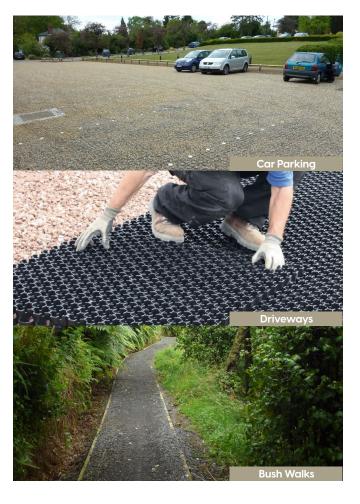

## Applications

- Car parks
- Driveways
- Aircraft taxiways
- Helipads
- Wheelchair access
- Pedestrian walkways
- Golf buggy paths
- Equestrian arenas
- Livestock standing areas
- Track stabilisation
- Stormwater runoff