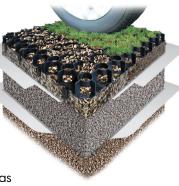

## TerraPave 100% Recycled Content Porous Pavers

TerraPave are an interlocking cellular paving system reinforcing grass or gravel in areas of high traffic or hard stand areas. They are made of recycled plastic and installed with either a grass or gravel filled surface and provide a durable, environmentally friendly reinforced surface able to cope with extremely heavy loads.

- 400T/m<sup>2</sup> max load capacity
- Made from recycled plastic
- Nontoxic and chemically inert
- Aesthetically pleasing