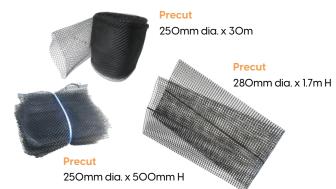

## Features/Benefits

- Protect against browsing rabbits, hares, pukekos, sheep (1.2m+ height) and cattle (1.7m height)
- · Heavy duty self-supporting plastic mesh
- · Anchor to the ground using either
  - · 2x bamboo canes inserted through the mesh
  - · 2x hardwood stakes secured with cable ties or
  - 2x fiberglass rods (included with the larger precut size)
- Shelter flexes under pressure from animals but won't suffer damage
- · Good wind and UV resistance
- Manufactured from UV stabilised HDPE
- The 30m roll can be cut to any length
- Precut lengths are available smaller 250mm dia. x 500mm H and larger 280mm dia. x 1.7m H

## Available as

| Code | Size                                                | Pack Qty |
|------|-----------------------------------------------------|----------|
| 3024 | 250mm dia. x 30m                                    | 1 Roll   |
| 3021 | 250mm dia. x 500mm H                                | 25 Pcs   |
| 3042 | 1.7m x 45cm flat<br>(comes with 2x fiberglass rods) | 10       |