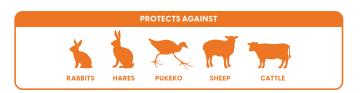

## Features/Benefits

- Protect against browsing rabbits, hares, pukekos, sheep (1.2m+ height) and cattle (1.7m height)
- · Heavy duty self-supporting plastic mesh
- · Anchor to the ground using either
  - · 2x bamboo canes inserted through the mesh
  - · 2x hardwood stakes secured with cable ties or
  - 2x fiberglass rods (included with the larger precut size)
- Shelter flexes under pressure from animals but won't suffer damage
- · Good wind and UV resistance
- Manufactured from UV stabilised HDPE
- The 30m roll can be cut to any length
- Precut lengths are available smaller 250mm dia. x 500mm H and larger 280mm dia. x 1.7m H