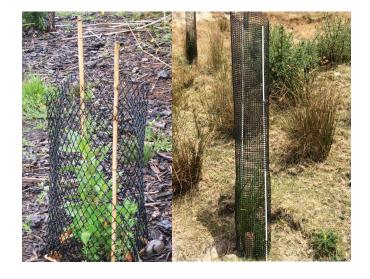

## Features/Benefits

- Protect against browsing rabbits, hares, pukekos, sheep (1.2m+ height) and cattle (1.7m height)
- · Heavy duty self-supporting plastic mesh
- · Anchor to the ground using either
  - · 2x bamboo canes inserted through the mesh
  - · 2x hardwood stakes secured with cable ties or
  - 2x fiberglass rods (included with the larger precut size)
- Shelter flexes under pressure from animals but won't suffer damage
- · Good wind and UV resistance
- Manufactured from UV stabilised HDPE
- The 30m roll can be cut to any length
- Precut lengths are available smaller 250mm dia. x 500mm H and larger 280mm dia. x 1.7m H