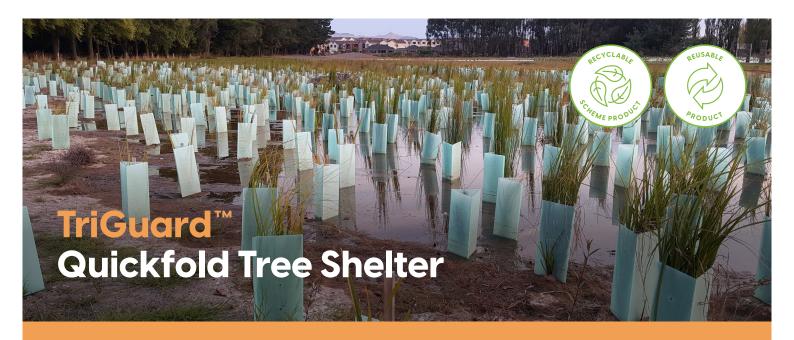

KBC TriGuard™ 'Quickfold' tree shelters are commonly known as the tree growers' 'insurance policy'. They provide great protection from browsing while providing an ideal micro-climate for growth.

## Features/Benefits

- Translucent twin-wall polypropylene design provides sufficient light and an ideal microclimate for small seedlings
- Performs well in high-wind conditions
- 'Quickfold' saves installation time and labour cost
- Lifespan of 2-3 years (depending on environmental conditions)
- Quick assembly
- Recyclable
- Reusable