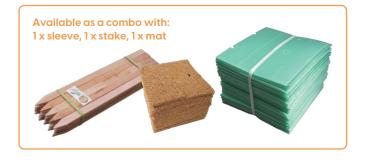

| Code | Size                    | Pack Qty  |
|------|-------------------------|-----------|
| 2105 | 300 H x 200 W x 200mm D | 50 Combos |
| 2106 | 450 H x 200 W x 200mm D | 50 Combos |
| 2107 | 600 H x 200 W x 200mm D | 50 Combos |
| 2108 | 750 H x 200 W x 200mm D | 50 Combos |