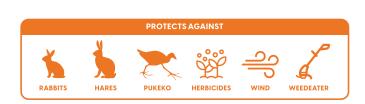

KBC TriGuard™ 'Quickfold' tree shelters are commonly known as the tree growers' 'insurance policy'. They provide great protection from browsing while providing an ideal micro-climate for growth.