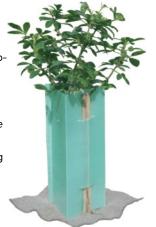

KBC TriGuard™ 'Quickfold' tree shelters are commonly known as the tree growers' 'insurance policy'. They provide great protection from browsing while providing an ideal micro-climate for growth.

## Features/Benefits

- Translucent twin-wall polypropylene design provides sufficient light and an ideal microclimate for small seedlings
- Performs well in high-wind conditions
- 'Quickfold' saves installation time and labour cost
- Lifespan of 2-3 years (depending on environmental conditions)
- Quick assembly
- Recyclable
- Reusable