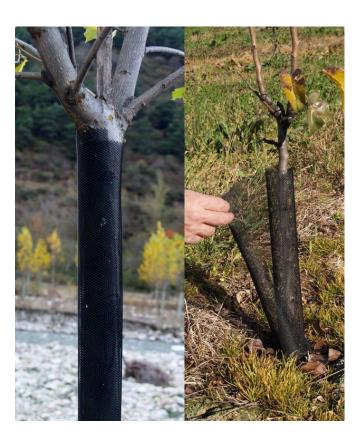

## Mesh Trunk Guard Tree Protection Tube

The self-wrapping mesh trunk guard protects lignified stems from abrasion and ringbarking by animals. It is UV-stabilised and weather resistant for New Zealand conditions ensuring longevity up to 6 years.

This product is cleverly designed to coil naturally and snugly fits around a tree trunk, expanding as the tree grows. Once wrapped around the trunk, it maintains is Its spiral shape and softly opens without damaging the plant. The flexible mesh ensures quick installation without stakes and provides optimum air and light porosity.