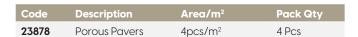

TerraPave are an interlocking cellular paving system reinforcing grass or gravel in areas of high traffic or hard stand areas. They are made of recycled plastic and installed with either a grass or gravel filled surface and provide a durable, environmentally friendly reinforced surface able to cope with extremely heavy loads.

- 400T/m<sup>2</sup> max load capacity
- · Made from recycled plastic
- · Nontoxic and chemically inert
- · Aesthetically pleasing

## **Applications**

- · Car parks
- Driveways
- · Aircraft taxiways
- Helipads
- · Wheelchair access
- · Pedestrian walkways
- · Golf buggy paths
- · Equestrian arenas
- · Livestock standing areas
- Track stabilisation
- Stormwater runoff

## **Panel Size**

500 x 500 x 40mm





## For more info or questions contact our friendly team

0800 600 789

sales@advancelandscape.co.nz www.advancelandscape.co.nz