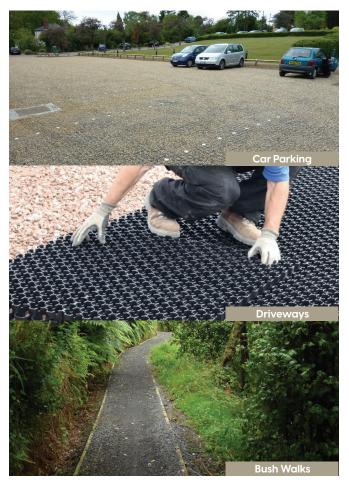

## **Applications**

- · Car parks
- Driveways
- · Aircraft taxiways
- Helipads
- · Wheelchair access
- · Pedestrian walkways
- · Golf buggy paths
- · Equestrian arenas
- · Livestock standing areas
- Track stabilisation
- Stormwater runoff