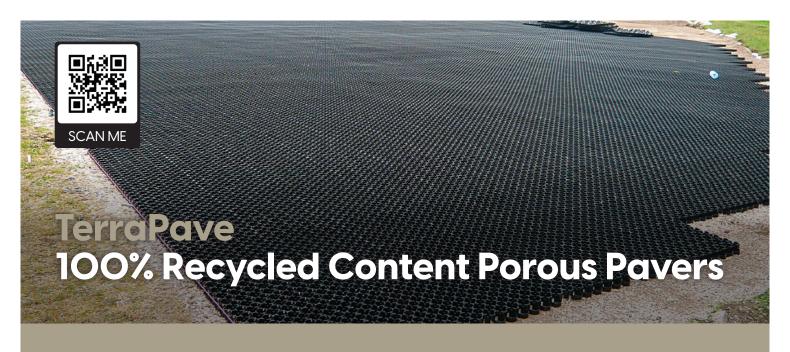

TerraPave are an interlocking cellular paving system reinforcing grass or gravel in areas of high traffic or hard stand areas. They are made of recycled plastic and installed with either a grass or gravel filled surface and provide a durable, environmentally friendly reinforced surface able to cope with extremely heavy loads.