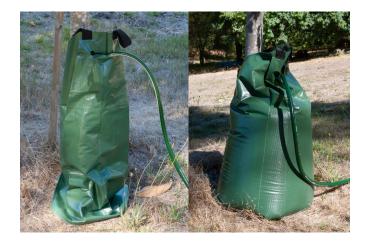

## **Usage and Handling:**

- Use clean water only. Sediment or vegetation may block the drip holes.
- When filling, 1/3 fill the bag and use both handles to partly lift bag; this will seat the base correctly around the tree, then complete filling.
- · Never attempt to unzip, move or transport the bag when full.

- Do not suspend or hang the Watering Bag from the black handles.
- · Take care not to rip or tear the fill opening.
- Ensure ground and tree trunk are clear of any sharp edges or objects.
- Keep the bag away from small children.