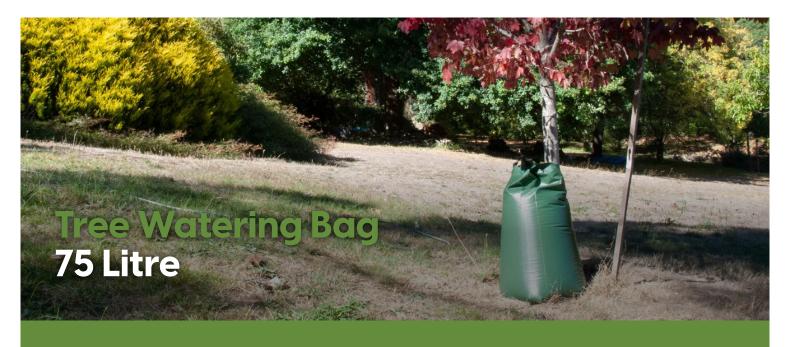

The Advance tree watering bag is a simple, efficient and cost effective method of watering young trees during the first years of establishment. Easily installed and filled in just minutes, the watering bag can also be moved between different trees; you can even join two bags together to use on larger trees.

The watering bag features two small holes, one in each gusset, that slowly drips out over the next 5 to 9 hours. This ensures deep water saturation, encouraging deep root growth and efficient watering during dry summers and drought conditions. The deep saturation is also ideal for regions with sandy soils where other options, such as polymer water wells, may not be as effective.