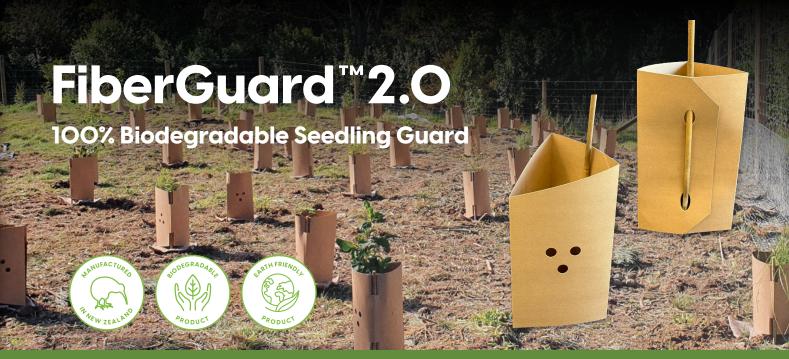

## FiberGuard 2.0

100% biodegradable tree & plant protection

The same reliable guard with improved design!

## NEW pre-assembled guard an absolute game changer:

- Save up to 50% installation time and decrease labour costs
- Effectiveness and durability proven in the field with over 1 million sold already
- Simplistic design suitable for volunteers and young people
- · Biodegradable matting options available

## Benefits

- · Significantly increases plant survival rates
- Creates its own micro-climate to help plants survive and enhance growth
- Provides good protection in the field for up to 24 months. The rate of degradation is dependent on climate and site conditions.