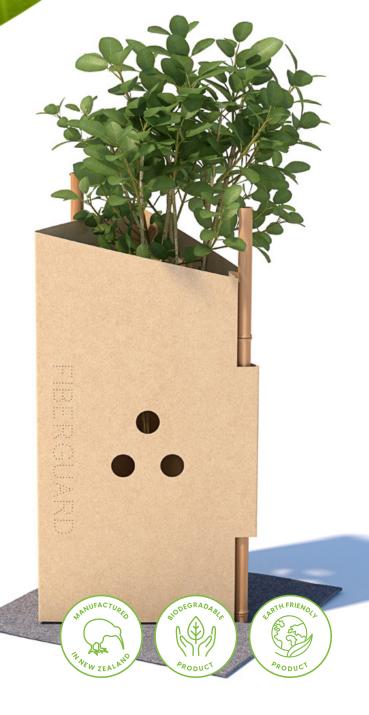

## FiberGuard 2.0

100% biodegradable tree & plant protection

The same reliable guard with improved design!

Designed and created in NZ from natural pulp fibre and coated with a durable food safe moisture barrier.

## **Features**

- · Sloped design for easy placement on hillsides
- Manufactured using a tough recycled fibre board that has excellent puncture resistant properties and high bursting strength
- High 'Wet Strength' due to its FDA compliant moisture barrier helping it withstand damp environments
- Fast and secure install with its pre-assembled design.

## Benefits

- · Significantly increases plant survival rates
- Creates its own micro-climate to help plants survive and enhance growth
- Provides good protection in the field for up to 24 months. The rate of degradation is dependent on climate and site conditions.