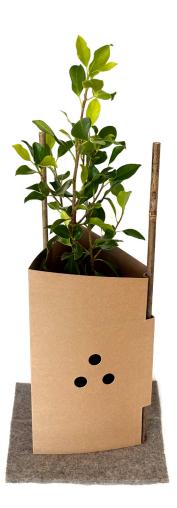

The FiberGuard plant guards are an earth friendly method of protecting young plantings from browsing animals, wind and sprays. 100% biodegradable, they can be recycled or left intact and will biodegrade over a period of time.

#### **Benefits**

- · Significantly increases plant survival rates
- Creates its own micro-climate to help plants survive and enhance growth
- Provides good protection in the field for up to 24 months. The rate of degradation is dependent on climate and site conditions.

#### **Features**

- · Sloped design for easy placement on hillsides
- Manufactured using a tough recycled fibre board that has excellent puncture resistant properties and high bursting strength
- High 'Wet Strength' due to its FDA compliant moisture barrier helping it withstand damp environments
- · Fast and secure install with its pre-assembled design.