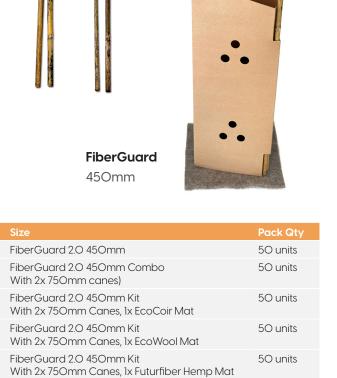

n micro-climate to help plants survive and enhance growth
- Provides good protection in the field for up to 24 months. The rate of degradation is dependent on climate and site conditions.







## FiberGuard<sup>™</sup>2.0

### 100% Biodegradable Seedling Guard







#### **Features**

- · Sloped design for easy placement on hillsides
- Manufactured using a tough recycled fibre board that has excellent puncture resistant properties and high bursting strength
- High 'Wet Strength' due to its FDA compliant moisture barrier helping it withstand damp environments
- · Fast and secure install with its pre-assembled design.





FiberGuard 300mm

3991

3993

3997

3997A

3999

### FiberGuard protects against:

- · Rabbits, possum, wind, and sprays.
- · The 450mm also protects against hares.





### For more info or questions contact our friendly team

0800 600 789

sales@advancelandscape.co.nz www.advancelandscape.co.nz