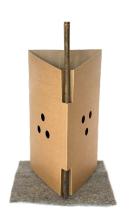

#### **Features**

- · Sloped design for easy placement on hillsides
- Manufactured using a tough recycled fibre board that has excellent puncture resistant properties and high bursting strength
- High 'Wet Strength' due to its FDA compliant moisture barrier helping it withstand damp environments
- · Fast and secure install with its pre-assembled design.