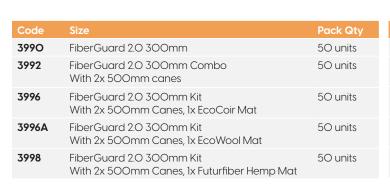

own micro-climate to help plants survive and enhance growth
- Provides good protection in the field for up to 24 months. The rate of degradation is dependent on climate and site conditions.







## FiberGuard<sup>™</sup>2.0

### 100% Biodegradable Seedling Guard







#### **Features**

- · Sloped design for easy placement on hillsides
- Manufactured using a tough recycled fibre board that has excellent puncture resistant properties and high bursting strength
- High 'Wet Strength' due to its FDA compliant moisture barrier helping it withstand damp environments
- · Fast and secure install with its pre-assembled design.





FiberGuard 300mm

3991

3993

3997

3997A

3999

### FiberGuard protects against:

- · Rabbits, possum, wind, and sprays.
- · The 450mm also protects against hares.





### For more info or questions contact our friendly team

0800 600 789

sales@advancelandscape.co.nz www.advancelandscape.co.nz