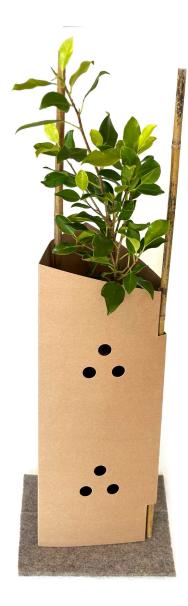

The FiberGuard plant guards are an earth friendly method of protecting young plantings from browsing animals, wind and sprays. 100% biodegradable, they can be recycled or left intact and will biodegrade over a period of time.

#### **Benefits**

- · Significantly increases plant survival rates
- Creates its own micro-climate to help plants survive and enhance growth
- Provides good protection in the field for up to 24 months. The rate of degradation is dependent on climate and site conditions.

#### **Features**

- · Sloped design for easy placement on hillsides
- Manufactured using a tough recycled fibre board that has excellent puncture resistant properties and high bursting strength
- High 'Wet Strength' due to its FDA compliant moisture barrier helping it withstand damp environments
- · Fast and secure install with its pre-assembled design.